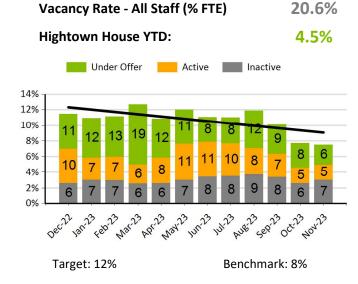

3, 1812 3, 1812 3, 1812 3, 1812 3, 1812 3, 1812 3, 1812 3, 1812 3, 1812 3, 1812 3, 1812 3, 1812 3, 1812 3, 1812 3, 1812 3, 1812 3, 1812 3, 1812 3, 1812 3, 1812 3, 1812 3, 1812 3, 1812 3, 1812 3, 1812 3, 1812 3, 1812 3, 1812 3, 1812 3, 1812 3, 1812 3, 1812 3, 1812 3, 1812 3, 1812 3, 1812 3, 1812 3, 1812 3, 1812 3, 1812 3, 1812 3, 1812 3, 1812 3, 1812 3, 1812 3, 1812 3, 1812 3, 1812 3, 1812 3, 1812 3, 1812 3, 1812 3, 1812 3, 1812 3, 1812 3, 1812 3, 1812 3, 1812 3, 1812 3, 1812 3, 1812 3, 1

Short Term Target: 20 days Short Term Benchmark: 24 days

Short term

C&SH Inspections Rated Good & Above 1

100.0%



Target: 100% Benchmark: n/a

## BOARD KEY PERFORMANCE INDICATORS - November 2023 Finalised: 14 Dec 2023 16:40:58









**6.7 days** 

Average days sickness (All staff) rolling YTD





## BOARD KEY PERFORMANCE INDICATORS - November 2023 Finalised: 14 Dec 2023 16:40:58



NB: Future Funding, Charging and Gearing Reports are available in the Business Plan Report within the Board Pack.