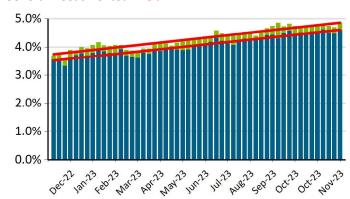

## BOARD KEY PERFORMANCE INDICATORS - November 2023 Finalised: 14 Dec 2023 16:40:58

32.0

50.3

**Current Arrears % of Rent & Property Charges** 

4.5%

Average days to relet All Social Rented YTD:

**Rolling 12 Mnths Repairs Satisfaction:** 

87.0%

85.6%

General Needs Rented 4.9%

General Needs Rented 20.0

Rolling 12 Mnths New Homes Satisfaction:

Target: 3.8% Benchmark: 2.8%

**Tenant Arrears** 

Target: 20 days Benchmark: 21 days

Current Arrears (C&SH) % of Rent & Property Charges: 3.7%

Average days to relet a C&SH home YTD:

Short Term Supported 30.0

100
90
80
70
40
30
20
10
Dec. 21, 1811 2, 2812 3, 1812 3, 1812 3, 1812 3, 1812 3, 1812 3, 1812 3, 1812 3, 1812 3, 1812 3, 1812 3, 1812 3, 1812 3, 1812 3, 1812 3, 1812 3, 1812 3, 1812 3, 1812 3, 1812 3, 1812 3, 1812 3, 1812 3, 1812 3, 1812 3, 1812 3, 1812 3, 1812 3, 1812 3, 1812 3, 1812 3, 1812 3, 1812 3, 1812 3, 1812 3, 1812 3, 1812 3, 1812 3, 1812 3, 1812 3, 1812 3, 1812 3, 1812 3, 1812 3, 1812 3, 1812 3, 1812 3, 1812 3, 1812 3, 1812 3, 1812 3, 1812 3, 1812 3, 1812 3, 1812 3, 1812 3, 1812 3, 1812 3, 1812 3, 1812 3, 1812 3, 1812 3, 1812 3, 1812 3, 1812 3, 1812 3, 1812 3, 1812 3, 1812 3, 1812 3, 1812 3, 1812 3, 1812 3, 1812 3, 1812 3, 1812 3, 1812 3, 1812 3, 1812 3, 1812 3, 1812 3, 1812 3, 1812 3, 1812 3, 1812 3, 1812 3, 1812 3, 1812 3, 1812 3, 1812 3, 1812 3, 1812 3, 1812 3, 1812 3, 1812 3, 1812 3, 1812 3, 1812 3, 1812 3, 1812 3, 1812 3, 1812 3, 1812 3, 1812 3, 1812 3, 1812 3, 1812 3, 1812 3, 1812 3, 1812 3, 1812 3, 1812 3, 1812 3, 1812 3, 1812 3, 1812 3, 1812 3, 1812 3, 1812 3, 1812 3, 1812 3, 1812 3, 1812 3, 1812 3, 1812 3, 1812 3, 1812 3, 1812 3, 1812 3, 1812 3, 1812 3, 1812 3, 1812 3, 1812 3, 1812 3, 1812 3, 1812 3, 1812 3, 1812 3, 1812 3, 1812 3, 1812 3, 1812 3, 1812 3, 1812 3, 1812 3, 1812 3, 1812 3, 1812 3, 1812 3, 1812 3, 1812 3, 1812 3, 1812 3, 1812 3, 1812 3, 1812 3, 1812 3, 1812 3, 1812 3, 1812 3, 1812 3, 1812 3, 1812 3, 1812 3, 1812 3, 1812 3, 1812 3, 1812 3, 1812 3, 1812 3, 1812 3, 1812 3, 1812 3, 1812 3, 1812 3, 1812 3, 1812 3, 1812 3, 1812 3, 1812 3, 1812 3, 1812 3, 1812 3, 1812 3, 1812 3, 1812 3, 1812 3, 1812 3, 1812 3, 1812 3, 1812 3, 1812 3, 1812 3, 1812 3, 1812 3, 1812 3, 1812 3, 1812 3, 1812 3, 1812 3, 1812 3, 1812 3, 1812 3, 1812 3, 1812 3, 1812 3, 1812 3, 1812 3, 1812 3, 1812 3, 1812 3, 1812 3, 1812 3, 1812 3, 1812 3, 1812 3, 1812 3, 1812 3, 1812 3, 1812 3, 1812 3, 1812 3, 1812 3, 1812 3, 1812 3, 1812 3, 1812 3, 1812 3, 1812 3, 1812 3, 1812 3, 1812 3, 1812 3, 1812 3, 1812 3, 1812 3, 1812 3, 1812 3, 1812 3, 1812 3, 1812 3, 1812 3, 1812 3, 1812 3, 1812 3, 1812 3, 1