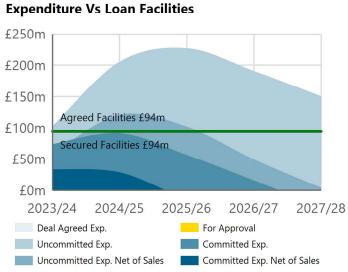

## BOARD KEY PERFORMANCE INDICATORS - November 2023 Finalised: 14 Dec 2023 16:40:58

NB: Future Funding, Charging and Gearing Reports are available in the Business Plan Report within the Board Pack.