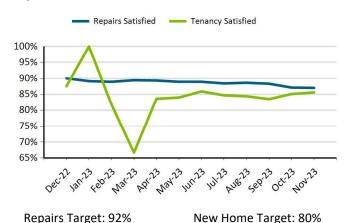

## BOARD KEY PERFORMANCE INDICATORS - November 2023 Finalised: 14 Dec 2023 16:40:58

32.0

50.3

**Current Arrears % of Rent & Property Charges** 

4.5%

Average days to relet All Social Rented YTD:

**Rolling 12 Mnths Repairs Satisfaction:** 

87.0%

85.6%

General Needs Rented 4.9%

General Needs Rented 20.0

Rolling 12 Mnths New Homes Satisfaction:

Target: 3.8% Benchmark: 2.8%

**Tenant Arrears** 

Target: 20 days Benchmark: 21 days