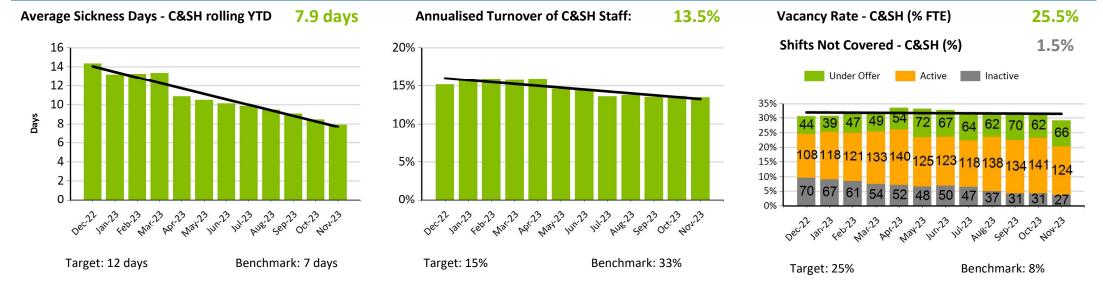

## BOARD KEY PERFORMANCE INDICATORS - November 2023 Finalised: 14 Dec 2023 16:40:58

**6.7 days** 

Average days sickness (All staff) rolling YTD