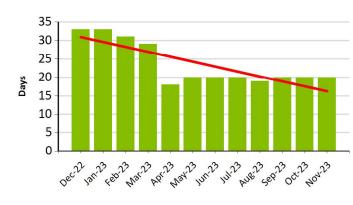

## BOARD KEY PERFORMANCE INDICATORS - November 2023 Finalised: 14 Dec 2023 16:40:58

32.0

50.3

**Current Arrears % of Rent & Property Charges** 

4.5%

Average days to relet All Social Rented YTD:

**Rolling 12 Mnths Repairs Satisfaction:** 

87.0%

85.6%

General Needs Rented 4.9%

General Needs Rented 20.0

Rolling 12 Mnths New Homes Satisfaction:

Target: 3.8% Benchmark: 2.8%

**Tenant Arrears** 

Target: 20 days Benchmark: 21 days

Current Arrears (C&SH) % of Rent & Property Charges: 3.7%

Average days to relet a C&SH home YTD:

Short Term Supported 30.0

100
90
80
70
40
30
20
10
Dec. 21, 1811 2, 2812 3, 1812 3, 1812 3, 1812 3, 1812 3, 1812 3, 1812 3, 1812 3, 1812 3, 1812 3, 1812 3, 1812 3, 1812 3, 1812 3, 1812 3, 1812 3, 1812 3, 1812 3, 1812 3, 1812 3, 1812 3, 1812 3, 1812 3, 1812 3, 1812 3, 1812 3, 1812 3, 1812 3, 1812 3, 1812 3, 1812 3, 1812 3, 1812 3, 1812 3, 1812 3, 1812 3, 1812 3, 1812 3, 1812 3, 1812 3, 1812 3, 1812 3, 1812 3, 1812 3, 1812 3, 1812 3, 1812 3, 1812 3, 1812 3, 1812 3, 1812 3, 1812 3, 1812 3, 1812 3, 1812 3, 1812 3, 1812 3, 1812 3, 1812 3, 1812 3, 1812 3, 1812 3, 1812 3, 1812 3, 1812 3, 1812 3, 1812 3, 1812 3, 1812 3, 1812 3, 1812 3, 1812 3, 1812 3, 1812 3, 1812 3, 1812 3, 1812 3, 1812 3, 1812 3, 1812 3, 1812 3, 1812 3, 1812 3, 1812 3, 1812 3, 1812 3, 1812 3, 1812 3, 1812 3, 1812 3, 1812 3, 1812 3, 1812 3, 1812 3, 1812 3, 1812 3, 1812 3, 1812 3, 1812 3, 1812 3, 1812 3, 1812 3, 1812 3, 1812 3, 1812 3, 1812 3, 1812 3, 1812 3, 1812 3, 1812 3, 1812 3, 1812 3, 1812 3, 1812 3, 1812 3, 1812 3, 1812 3, 1812 3, 1812 3, 1812 3, 1812 3, 1812 3, 1812 3, 1812 3, 1812 3, 1812 3, 1812 3, 1812 3, 1812 3, 1812 3, 1812 3, 1812 3, 1812 3, 1812 3, 1812 3, 1812 3, 1812 3, 1812 3, 1812 3, 1812 3, 1812 3, 1812 3, 1812 3, 1812 3, 1812 3, 1812 3, 1812 3, 1812 3, 1812 3, 1812 3, 1812 3, 1812 3, 1812 3, 1812 3, 1812 3, 1812 3, 1812 3, 1812 3, 1812 3, 1812 3, 1812 3, 1812 3, 1812 3, 1812 3, 1812 3, 1812 3, 1812 3, 1812 3, 1812 3, 1812 3, 1812 3, 1812 3, 1812 3, 1812 3, 1812 3, 1812 3, 1812 3, 1812 3, 1812 3, 1812 3, 1812 3, 1812 3, 1812 3, 1812 3, 1812 3, 1812 3, 1812 3, 1812 3, 1812 3, 1812 3, 1812 3, 1812 3, 1812 3, 1812 3, 1812 3, 1812 3, 1812 3, 1812 3, 1812 3, 1812 3, 1812 3, 1812 3, 1812 3, 1812 3, 1812 3, 1812 3, 1812 3, 1812 3, 1812 3, 1812 3, 1812 3, 1812 3, 1812 3, 1812 3, 1812 3, 1812 3, 1812 3, 1812 3, 1812 3, 1812 3, 1812 3, 1812 3, 1812 3, 1812 3, 1812 3, 1812 3, 1812 3, 1812 3, 1812 3, 1812 3, 1812 3, 1812 3, 1812 3, 1812 3, 1812 3, 1812 3, 1812 3, 1812 3, 1812 3, 1812 3, 1812 3, 1812 3, 1812 3, 1812 3, 1812 3, 1812 3, 1812 3, 1

Short Term Target: 20 days Short Term Benchmark: 24 days

Short term

C&SH Inspections Rated Good & Above 1

100.0%

Target: 100% Benchmark: n/a