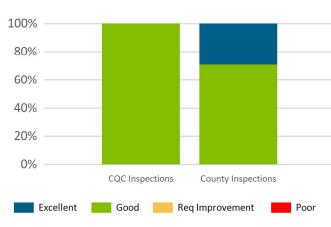

Short Term Target: 20 days Short Term Benchmark: 24 days

Short term

C&SH Inspections Rated Good & Above 1

100.0%

Target: 100% Benchmark: n/a