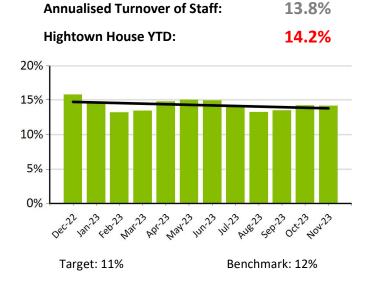

12 3, 1812 3, 1812 3, 1812 3, 1812 3, 1812 3, 1812 3, 1812 3, 1812 3, 1812 3, 1812 3, 1812 3, 1812 3, 1812 3, 1812 3, 1812 3, 1812 3, 1812 3, 1812 3, 1812 3, 1812 3, 1812 3, 1812 3, 1812 3, 1812 3, 1812 3, 1812 3, 1812 3, 1812 3, 1812 3, 1812 3, 1812 3, 1812 3, 1812 3, 1812 3, 1812 3, 1812 3, 1812 3, 1812 3, 1812 3, 1812 3, 1812 3, 1812 3, 1812 3, 1812 3, 1812 3, 1812 3, 1812 3, 1812 3, 1812 3, 1812 3, 1812 3, 1812 3, 1812 3, 1812 3, 1812 3, 1812 3, 1812 3, 1812 3, 1812 3, 1812 3, 1812 3, 1

Short Term Target: 20 days Short Term Benchmark: 24 days

Short term

C&SH Inspections Rated Good & Above 1

100.0%



Target: 100% Benchmark: n/a

## BOARD KEY PERFORMANCE INDICATORS - November 2023 Finalised: 14 Dec 2023 16:40:58









**6.7 days** 

Average days sickness (All staff) rolling YTD





## BOARD KEY PERFORMANCE INDICATORS - November 2023 Finalised: 14 Dec 2023 16:40:58



NB: Future Funding, Charging and Gearing Reports are available in the Business Plan Report within the Board Pack.