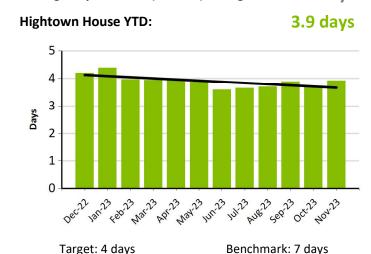

12 3, 1812 3, 1812 3, 1812 3, 1812 3, 1812 3, 1812 3, 1812 3, 1812 3, 1812 3, 1812 3, 1812 3, 1812 3, 1812 3, 1812 3, 1812 3, 1812 3, 1812 3, 1812 3, 1812 3, 1812 3, 1812 3, 1812 3, 1812 3, 1812 3, 1812 3, 1812 3, 1812 3, 1812 3, 1812 3, 1812 3, 1812 3, 1812 3, 1812 3, 1812 3, 1812 3, 1812 3, 1812 3, 1812 3, 1812 3, 1812 3, 1812 3, 1812 3, 1812 3, 1812 3, 1812 3, 1812 3, 1812 3, 1812 3, 1812 3, 1812 3, 1812 3, 1812 3, 1812 3, 1812 3, 1812 3, 1812 3, 1812 3, 1812 3, 1812 3, 1812 3, 1812 3, 1812 3, 1812 3, 1812 3, 1812 3, 1812 3, 1812 3, 1812 3, 1812 3, 1

Short Term Target: 20 days Short Term Benchmark: 24 days

Short term

C&SH Inspections Rated Good & Above 1

100.0%



Target: 100% Benchmark: n/a

## BOARD KEY PERFORMANCE INDICATORS - November 2023 Finalised: 14 Dec 2023 16:40:58









**6.7 days** 

Average days sickness (All staff) rolling YTD





## BOARD KEY PERFORMANCE INDICATORS - November 2023 Finalised: 14 Dec 2023 16:40:58



NB: Future Funding, Charging and Gearing Reports are available in the Business Plan Report within the Board Pack.