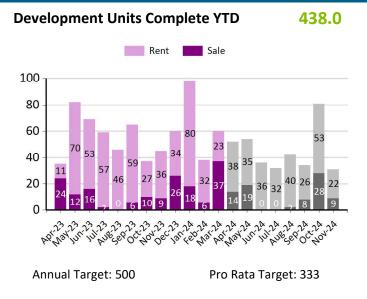

## BOARD KEY PERFORMANCE INDICATORS - November 2023 Finalised: 14 Dec 2023 16:40:58

NB: Future Funding, Charging and Gearing Reports are available in the Business Plan Report within the Board Pack.