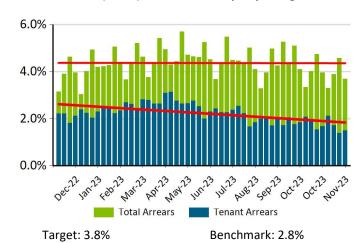

## BOARD KEY PERFORMANCE INDICATORS - November 2023 Finalised: 14 Dec 2023 16:40:58

32.0

50.3

**Current Arrears % of Rent & Property Charges** 

4.5%

Average days to relet All Social Rented YTD:

**Rolling 12 Mnths Repairs Satisfaction:** 

87.0%

85.6%

General Needs Rented 4.9%

General Needs Rented 20.0

Rolling 12 Mnths New Homes Satisfaction:

Target: 3.8% Benchmark: 2.8%

**Tenant Arrears** 

Target: 20 days Benchmark: 21 days